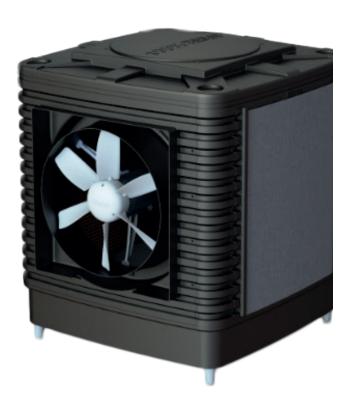

# **MEC-PLUS 30**

#### **EVAPORATIVE COOLER**

PLUS30 Serie Evaporative cooler is both suitable for wall or platform in factories, garages, marketplaces. 30.000 m3/h airflow capacity. As the temperature increases, the cooling capacityand efficiency increase at the same rate. Electronicly controlled high efficiency motor with aluminum frame. Cooler frame is polymer based material for Ultra Violet Resistance. Greenpad technology for optimum cooling. Water sensor is available for safe operation.

| Air Flow Rate       | 30000 m³/h                     |
|---------------------|--------------------------------|
| Motor Power         | 3 kW                           |
| Fan Pressure        | 320 Pa                         |
| Motor Current       | 8A                             |
| Voltage             | 380 V / 50 Hz                  |
| Fan Type            | Axial                          |
| Fan Diameter        | Ø 800 mm                       |
| Fan Velocity        | 12 Stage Speed                 |
| Greenpad Dimensions | (1000 x 1050 x 100 mm) x 4 Pcs |
| Greenpad Area       | -                              |
| Tank Capacity       | 80 L.                          |
| Drainage            | Automatic                      |
| Dimensions          | 1500 x 1500 x 1450 mm          |
| Weight              | 120 Kg                         |
| Weight Working      | 170 Kg                         |
| Vent Dimensions     | 900 x 900 m                    |

# **MEC-PLUS 40**

#### **EVAPORATIVE COOLER**

PLUS40 Serie Evaporative cooler is both suitable for wall or platform in factories, garages, marketplaces. 40.000 m3/h airflow capacity. As the temperature increases, the cooling capacity and efficiency increase at the same rate. Electronicly controlled high efficiency motor with aluminum frame. Cooler frame is polymer based material for Ultra Violet Resistance. Greenpad technology for optimum cooling.Water sensor is available for safe operation.

| Air Flow Rate       | 430000 m³/h                    |
|---------------------|--------------------------------|
| Motor Power         | 4 kW                           |
| Fan Pressure        | 360 Pa                         |
| Motor Current       | 10A                            |
| Voltage             | 380 V / 50 Hz                  |
| Fan Type            | Axial                          |
| Fan Diameter        | Ø 800 mm                       |
| Fan Velocity        | 12 Stage Speed                 |
| Greenpad Dimensions | (1000 x 1050 x 100 mm) x 4 Pcs |
| Greenpad Area       | -                              |
| Tank Capacity       | 80 L.                          |
| Drainage            | Automatic                      |
| Dimensions          | 1500 x 1500 x 1450 mm          |
| Weight              | 120 Kg                         |
| Weight Working      | 170 Kg                         |
| Vent Dimensions     | 900 x 900 m                    |