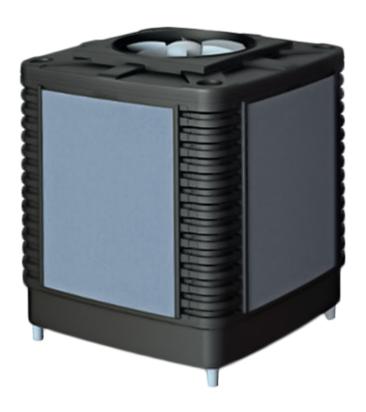

# **MEC-PLUS 30**

#### **EVAPORATIVE COOLER**

PLUS30 Serie Evaporative cooler is both suitable for wall or platform in factories, garages, marketplaces. 30.000 m3/h airflow capacity. As the temperature increases, the cooling capacityand efficiency increase at the same rate. Electronicly controlled high efficiency motor with aluminum frame. Cooler frame is polymer based material for Ultra Violet Resistance. Greenpad technology for optimum cooling. Water sensor is available for safe operation.

| Air Flow Rate       | 30000 m³/h                     |
|---------------------|--------------------------------|
| Motor Power         | 3 kW                           |
| Fan Pressure        | 320 Pa                         |
| Motor Current       | 8A                             |
| Voltage             | 380 V / 50 Hz                  |
| Fan Type            | Axial                          |
| Fan Diameter        | Ø 800 mm                       |
| Fan Velocity        | 12 Stage Speed                 |
| Greenpad Dimensions | (1000 x 1050 x 100 mm) x 4 Pcs |
| Greenpad Area       | -                              |
| Tank Capacity       | 80 L.                          |
| Drainage            | Automatic                      |
| Dimensions          | 1500 x 1500 x 1450 mm          |
| Weight              | 120 Kg                         |
| Weight Working      | 170 Kg                         |
| Vent Dimensions     | 900 x 900 m                    |

# **MEC-PLUS 40**

#### **EVAPORATIVE COOLER**

PLUS40 Serie Evaporative cooler is both suitable for wall or platform in factories, garages, marketplaces. 40.000 m3/h airflow capacity. As the temperature increases, the cooling capacity and efficiency increase at the same rate. Electronicly controlled high efficiency motor with aluminum frame. Cooler frame is polymer based material for Ultra Violet Resistance. Greenpad technology for optimum cooling.Water sensor is available for safe operation.

| Air Flow Rate       | 430000 m³/h                    |
|---------------------|--------------------------------|
| Motor Power         | 4 kW                           |
| Fan Pressure        | 360 Pa                         |
| Motor Current       | 10A                            |
| Voltage             | 380 V / 50 Hz                  |
| Fan Type            | Axial                          |
| Fan Diameter        | Ø 800 mm                       |
| Fan Velocity        | 12 Stage Speed                 |
| Greenpad Dimensions | (1000 x 1050 x 100 mm) x 4 Pcs |
| Greenpad Area       | -                              |
| Tank Capacity       | 80 L.                          |
| Drainage            | Automatic                      |
| Dimensions          | 1500 x 1500 x 1450 mm          |
| Weight              | 120 Kg                         |
| Weight Working      | 170 Kg                         |
| Vent Dimensions     | 900 x 900 m                    |