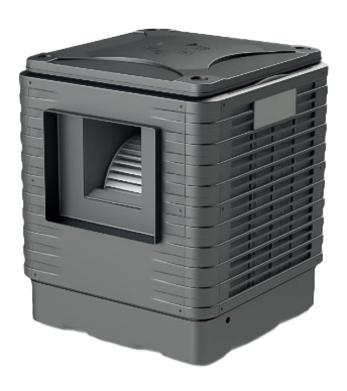

## **MEC-W**

#### **EVAPORATIVE COOLER**

MEC-W Serie Window Type Evaporative Cooler reduces heat by evaporating water. It performs best in areas where humidity is less than 50%. Suitable for home and small offices. It is mounted on the side wall and provides cooling of the indoor environment with the air distribution grille. It blows 4500 m³ of air per hour. It has a 25 liter water tank.

| Air Flow Rate   | 450000 m³/h       |
|-----------------|-------------------|
| Motor Power     | 180 W             |
| Swing Mod       | Automatic         |
| Motor Current   | 0,78 A            |
| Voltage         | 220 V / 50 Hz     |
| Fan Type        | Axial             |
| Fan Velocity    | 3 Stage Speed     |
| Dimensions      | 765 x 765 x 905   |
| Pad Dimensions  | 550 x 680 x 70 mm |
| Pad Area        | 1,12 m²           |
| Tank Capacity   | 25 L.             |
| Drainage        | Manuel            |
| Vent Dimensions | 460 x 460 mm      |
| Weight          | 28,5 Kg           |
| Sound Level     | <60 dB            |
| Diffuser        | 510 x 510 mm      |