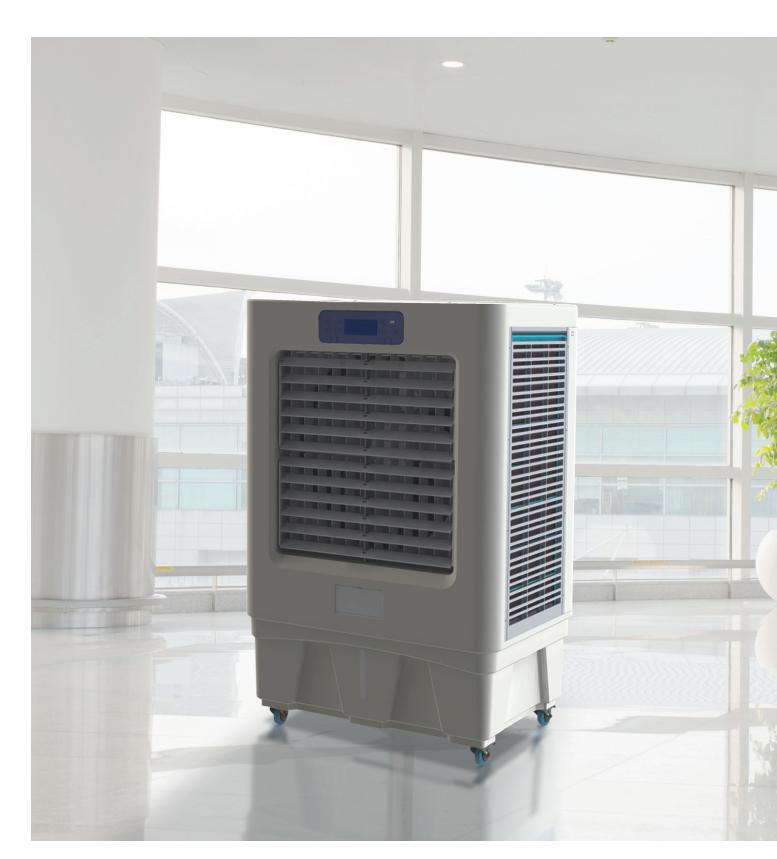

## **MEC-PLUS 20**

#### **EVAPORATIVE COOLER**

PLUS20 Serie Evaporative cooler is both suitable for wall or platform in factories, garages, marketplaces. 20.000 m3/h airflow capacity. As the temperature increases, the cooling capacity and efficiency increase at the same rate. Electronicly controlled high efficiency motor with aluminum frame. Cooler frame is polymer based material for Ultra Violet Resistance. Greenpad technology for optimum cooling. Water sensor is available for safe operation.

| Air Flow Rate       | 20000 m³/h                   |
|---------------------|------------------------------|
| Motor Power         | 1,5 kW                       |
| Fan Pressure        | 230 Pa                       |
| Motor Current       | 7A                           |
| Voltage             | 220-240 V - 50/50 Hz         |
| Fan Type            | Axial                        |
| Fan Diameter        | Ø 600 mm                     |
| Fan Velocity        | 12 Stage Speed               |
| Greenpad Dimensions | (760 x 880 x 100 mm) x 4 Pcs |
| Greenpad Area       | 2,70 m²                      |
| Tank Capacity       | 50 L.                        |
| Drainage            | Automatic                    |
| Dimensions          | 1120 x 1120 x 1120 mm        |
| Weight              | 80 Kg                        |
| Weight Working      | 120 Kg                       |
| Vent Dimensions     | 700 x 700 m                  |