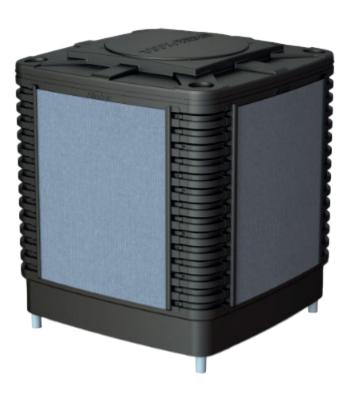

## **MEC-PLUS 20**

#### **EVAPORATIVE COOLER**

PLUS20 Serie Evaporative cooler is both suitable for wall or platform in factories, garages, marketplaces. 20.000 m3/h airflow capacity. As the temperature increases, the cooling capacity and efficiency increase at the same rate. Electronicly controlled high efficiency motor with aluminum frame. Cooler frame is polymer based material for Ultra Violet Resistance. Greenpad technology for optimum cooling. Water sensor is available for safe operation.

| Air Flow Rate       | 20000 m³/h                   |
|---------------------|------------------------------|
| Motor Power         | 1,5 kW                       |
| Fan Pressure        | 230 Pa                       |
| Motor Current       | 7A                           |
| Voltage             | 220-240 V - 50/50 Hz         |
| Fan Type            | Axial                        |
| Fan Diameter        | Ø 600 mm                     |
| Fan Velocity        | 12 Stage Speed               |
| Greenpad Dimensions | (760 x 880 x 100 mm) x 4 Pcs |
| Greenpad Area       | 2,70 m²                      |
| Tank Capacity       | 50 L.                        |
| Drainage            | Automatic                    |
| Dimensions          | 1120 x 1120 x 1120 mm        |
| Weight              | 80 Kg                        |
| Weight Working      | 120 Kg                       |
| Vent Dimensions     | 700 x 700 m                  |